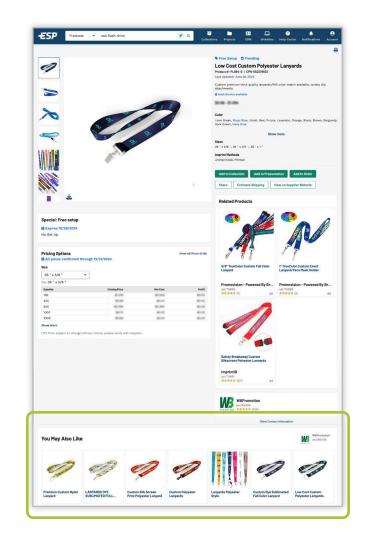

# What Is You May Also Like?

This ad unit is located on the Product Detail page and lists up to 8 recommended products in your product line.

## **Features Included**

- Up to 8 recommended products on the Product Detail page
- When product card is hovered over, more information appears
- Once clicked, takes distributors to that Product Detail page