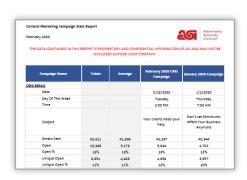

#### REPORTING

Our Content Marketing Custom Analytics Dashboard gives you access to your content performance and information about email opens and clicks, web traffic and other important metrics.

Our content marketing services offer custom content and distribution channels to maximize brand and product exposure. With our newly revamped content marketing packages, you can choose your audience distribution through our integrated outlets, significantly increasing your reach and visibility.